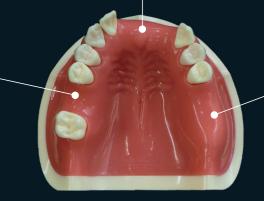

Hands-on : **Case 3** #11-#22 Three Maxillary Anterior Teeth Restoration Immediate Restoration

Hands-on : **Case 5** #16 Sinus Single case

Hands-on : **Case 6** #26-#27 Sinus Bridge case

Hands-on : **Case 2** #45-#47 Restoration of 3 Posterior Teeth Immediate Restoration

#### 1 Day Course

|                                 | Title                                                                                                                                                                               | Time   |
|---------------------------------|-------------------------------------------------------------------------------------------------------------------------------------------------------------------------------------|--------|
| DIOnavi. System Outline         | - Define the DIOnavi Concept                                                                                                                                                        | 0.5hr  |
| DIOnavi. Master KIT             | - Information & User Instructions                                                                                                                                                   | 0.5hr  |
| DIOnavi. Narrow KIT             | - Information & User Instructions                                                                                                                                                   | 0.5hr  |
| Hands-on : Bone Blocks          | <ul> <li>Define the Concept of Offset Using<br/>Bone Blocks</li> <li>Bone Density Analysis: D1 &amp; D3<br/>Difference in Bone Quality</li> <li>Hands on with Bone Block</li> </ul> | 0.5hr  |
| Hands-on : Case 3               | - #11-#22<br>- Three Maxillary Anterior Teeth<br>Restoration<br>- Immediate Temporization                                                                                           | 0.5hr  |
| DIOnavi. Surgical Guide Fix KIT | - Information & User Instructions                                                                                                                                                   | 0.25hr |