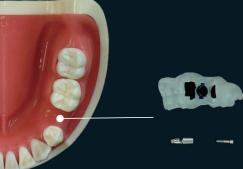

Hands-on : **Case 3** #11-#22 Three Maxillary Anterior Teeth Restoration Immediate Restoration

Hands-on : **Case 5** #16 Sinus Single case

Hands-on : **Case 6** #26-#27 Sinus Bridge case

Hands-on : **Case 2** #45-#47 Restoration of 3 Posterior Teeth Immediate Restoration

### 2 Day Course

|                         | Title                                                                                                                                             | Time  |   |
|-------------------------|---------------------------------------------------------------------------------------------------------------------------------------------------|-------|---|
| DIOnavi. System Outline | - Define the DIOnavi Concept                                                                                                                      | 0.5hr | - |
| DIOnavi. Master KIT     | - Information & User Instructions                                                                                                                 | 0.5hr | _ |
| DIOnavi. Narrow KIT     | - Information & User Instructions                                                                                                                 | 0.5hr | - |
| Hands-on : Bone Blocks  | <ul> <li>Define the Concept of Offset Using<br/>Bone Blocks</li> <li>Bone Density Analysis: D1 &amp; D3<br/>Difference in Bone Quality</li> </ul> | 0.5hr | _ |
|                         | - Hands on with Bone Block                                                                                                                        |       | - |
| Hands-on : Case 1       | - Narrow Interdental Area Case<br>- Immediate Temporization                                                                                       | 0.5hr | - |
| Hands-on : Case 2       | - #45-#47                                                                                                                                         | 0.51  | - |
|                         | Restoration of 3 Posterior Teeth     O.5hr     Immediate Temporization                                                                            | U.5hr |   |
| Hands-on : Case 3       | #11-#22                                                                                                                                           |       |   |
|                         | - Three Maxillary Anterior Teeth<br>Restoration<br>- Immediate Temporization                                                                      | 0.5hr |   |