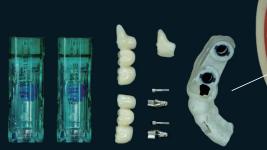

#### 1 Day Course

|                                 | Title                                                                                                                                                                               | Time   |
|---------------------------------|-------------------------------------------------------------------------------------------------------------------------------------------------------------------------------------|--------|
| DIOnavi. System Outline         | - Define the DIOnavi Concept                                                                                                                                                        | 0.5hr  |
| DIOnavi. Master KIT             | - Information & User Instructions                                                                                                                                                   | 0.5hr  |
| DIOnavi. Narrow KIT             | - Information & User Instructions                                                                                                                                                   | 0.5hr  |
| Hands-on : Bone Blocks          | <ul> <li>Define the Concept of Offset Using<br/>Bone Blocks</li> <li>Bone Density Analysis: D1 &amp; D3<br/>Difference in Bone Quality</li> <li>Hands on with Bone Block</li> </ul> | 0.5hr  |
| Hands-on : Case 3               | - #11-#22<br>- Three Maxillary Anterior Teeth<br>Restoration<br>- Immediate Temporization                                                                                           | 0.5hr  |
| DIOnavi. Surgical Guide Fix KIT | - Information & User Instructions                                                                                                                                                   | 0.25hr |

|                    | Title                                                       | Time                             |
|--------------------|-------------------------------------------------------------|----------------------------------|
| Hands-on : Case 4  | - #36-#46<br>- Edentulous case<br>- Immediate Temporization | 1hr                              |
| DIOnavi. Sinus KIT | - Information & User Instructions                           | 1hr                              |
| Hands-on : Case 5  | - #16<br>- Sinus case                                       | 0.5hr                            |
| Hands-on : Case 6  | - #26-#27<br>- Sinus case                                   | 0.5hr                            |
| Q&A                |                                                             | 0.25hr                           |
| Questionnaire      |                                                             | 0.25hr                           |
| Total              |                                                             | 5.45hr + a<br>(clinical case PT) |