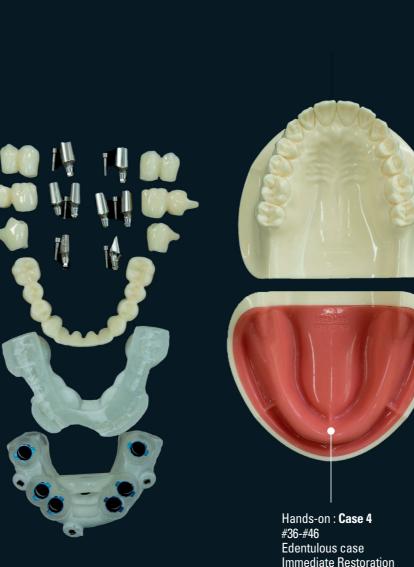

|                    | Title                                                       | Time                             |
|--------------------|-------------------------------------------------------------|----------------------------------|
| Hands-on : Case 4  | - #36-#46<br>- Edentulous case<br>- Immediate Temporization | 1hr                              |
| DIOnavi. Sinus KIT | - Information & User Instructions                           | 1hr                              |
| Hands-on : Case 5  | - #16<br>- Sinus case                                       | 0.5hr                            |
| Hands-on : Case 6  | - #26-#27<br>- Sinus case                                   | 0.5hr                            |
| Q&A                |                                                             | 0.25hr                           |
| Questionnaire      |                                                             | 0.25hr                           |
| Total              |                                                             | 5.45hr + a<br>(clinical case PT) |

| Title                           |                                                             | Time                             |
|---------------------------------|-------------------------------------------------------------|----------------------------------|
| DIOnavi. Surgical Guide Fix KIT | - Information & User Instructions                           | 0.25hr                           |
| DIOnavi. Marker CBCT Scan       |                                                             | 0.5hr                            |
| Hands-on Case 4                 | - #36-#46<br>- Edentulous case<br>- Immediate Temporization | 1hr                              |
| DIOnavi. Sinus KIT              | - Information & User Instructions                           | 1hr                              |
| Hands-on : Case 5               | - #16<br>- Sinus case                                       | 0.5hr                            |
| Hands-on : Case 6               | - #26-#27<br>- Sinus case                                   | 0.5hr                            |
| Q&A                             |                                                             | 0.5hr                            |
| Questionnaire                   |                                                             | 0.25hr                           |
| * Hands-on eggs                 |                                                             | 0.25hr                           |
| Total                           |                                                             | 8.75hr + a<br>(clinical case PT) |