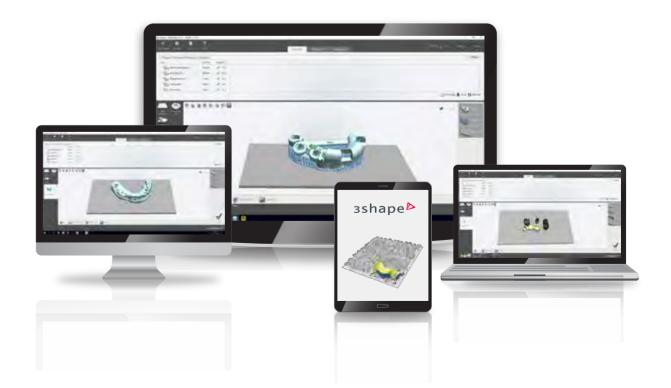

#### **CAMbridge**

Slicing software CAMbridge optimized for DIO 3D Printer PROBO maximizes production efficiency through automated functions that enable optimal placement, direction and support with simple operation.