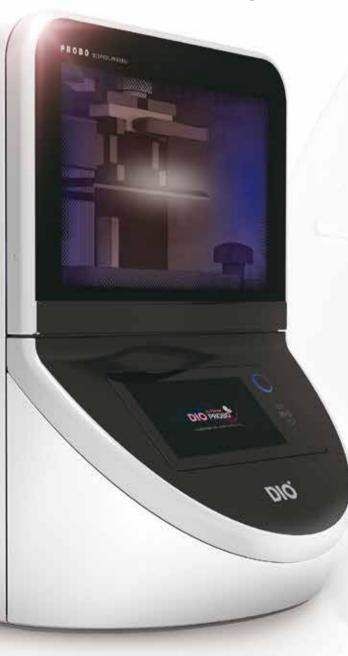

# 3D Printer **DIO PROBO**

Maximizing the clinic operational excellence

## **3D** Printer **DIO PROBO**

### Maximizing the clinic operational excellence

3D Printer DIO PROBO is a system that provides the optimized environment and difference of work efficiency for various digital treatments.