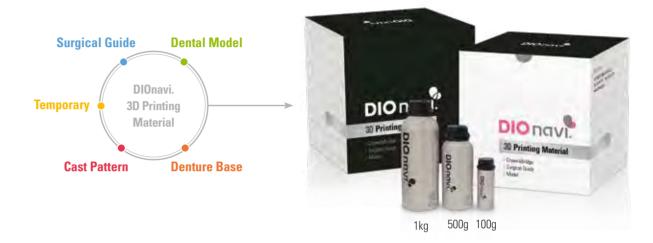

#### **DIOnavi. 3D Printing Material**

It is a dental material developed exclusively by DIO. It can be applied to various digital dental treatments. The RFID system applied to various material capacities and material container maximizes the efficiency and convenience of material use.