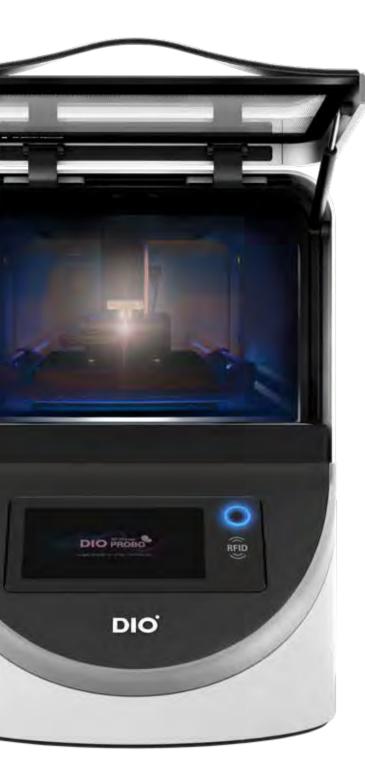

**High resolution & Accuracy** High quality of prosthetic output by using 1920 x 1080 Full HD DLP

FULL HD

 $\overline{\tau}$ 

RFID

#### Material auto setting

Simply setting conversion value by tagging material bottle recognition

#### **Touch panel & Intuitive UI**

Increasing convenience through touch panel and intuitive UI